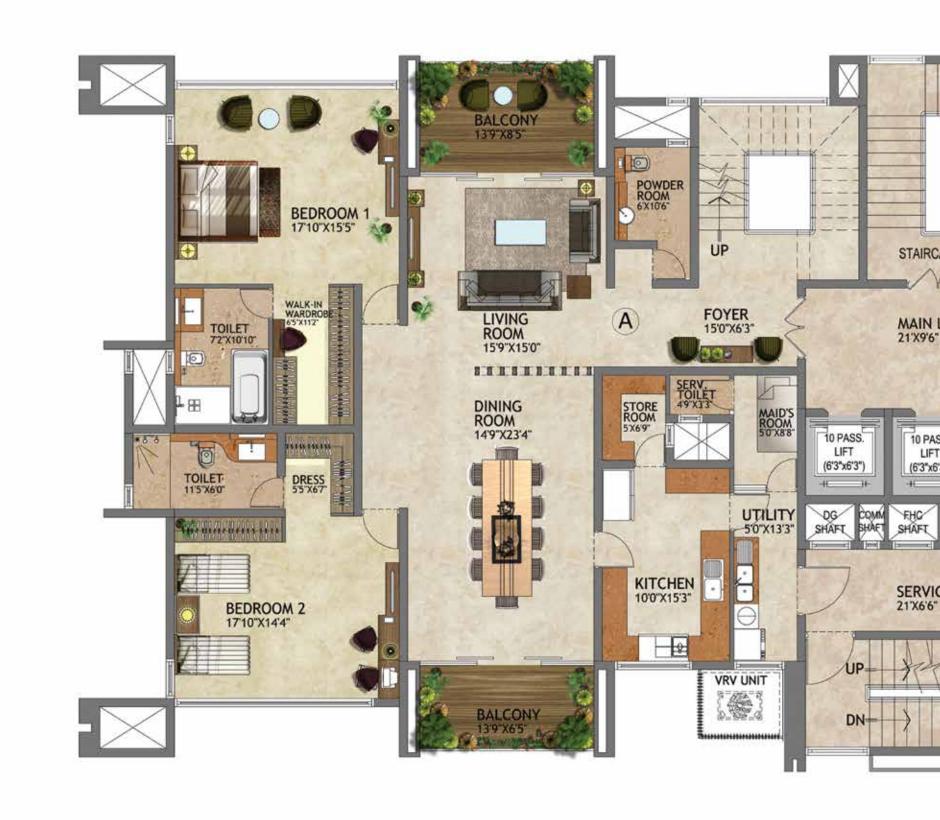

## UNIT PLAN - A

SUPER BUILT UP AREA - 324 Sqm / 3489 Sft CARPET AREA - 203 Sqm / 2190 sft

KEY PLAN