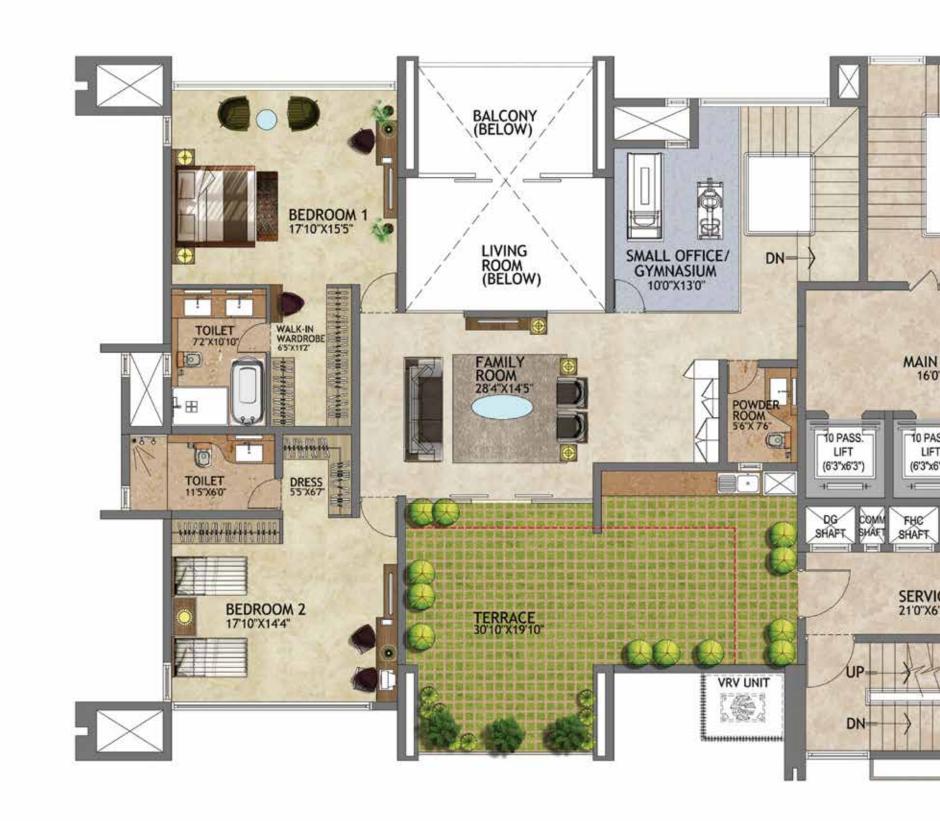

## **UNIT PLAN-B**

SUPER BUILT UP AREA - 325 Sqm / 3503 sft CARPET AREA - 205 Sqm / 2208 sft

SUPER BUILT UP AREA - 568 Sqm / 6117 sft CARPET AREA - 341 Sqm / 3667 sft

SUPER BUILT UP AREA - 586 Sqm / 6308sft CARPET AREA - 355 Sqm /3823 sft