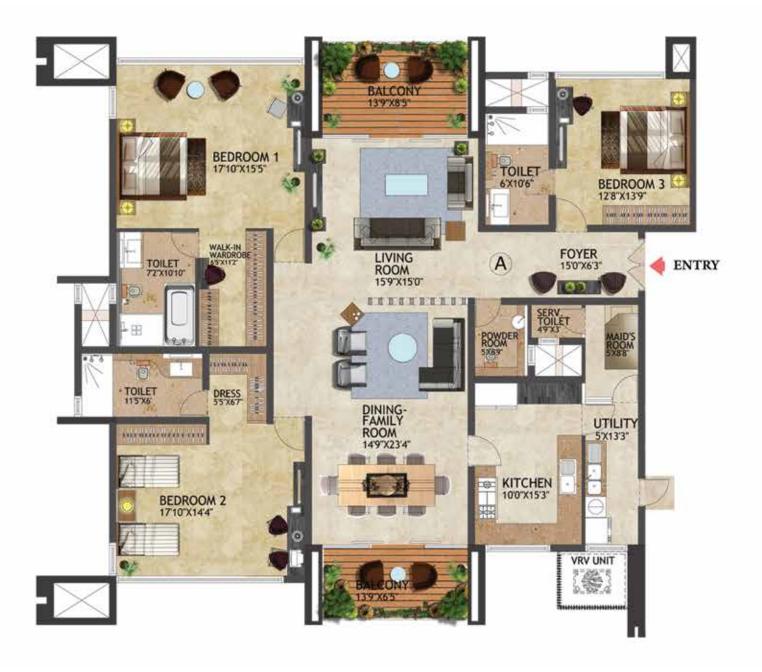

## UNIT PLAN - A

SUPER BUILT UP AREA - 324 Sqm / 3489 Sft CARPET AREA - 203 Sqm / 2190 sft

KEY PLAN