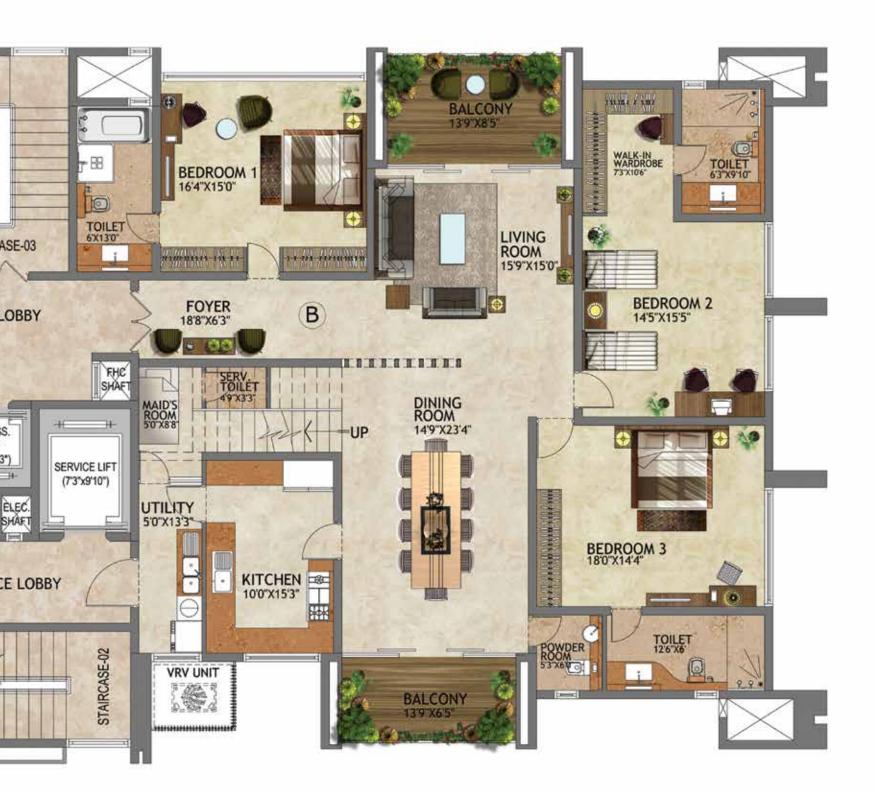

## **UNIT PLAN-B**

SUPER BUILT UP AREA - 325 Sqm / 3503 sft CARPET AREA - 205 Sqm / 2208 sft

SUPER BUILT UP AREA - 568 Sqm / 6117 sft CARPET AREA - 341 Sqm / 3667 sft

SUPER BUILT UP AREA - 586 Sqm / 6308sft CARPET AREA - 355 Sqm /3823 sft