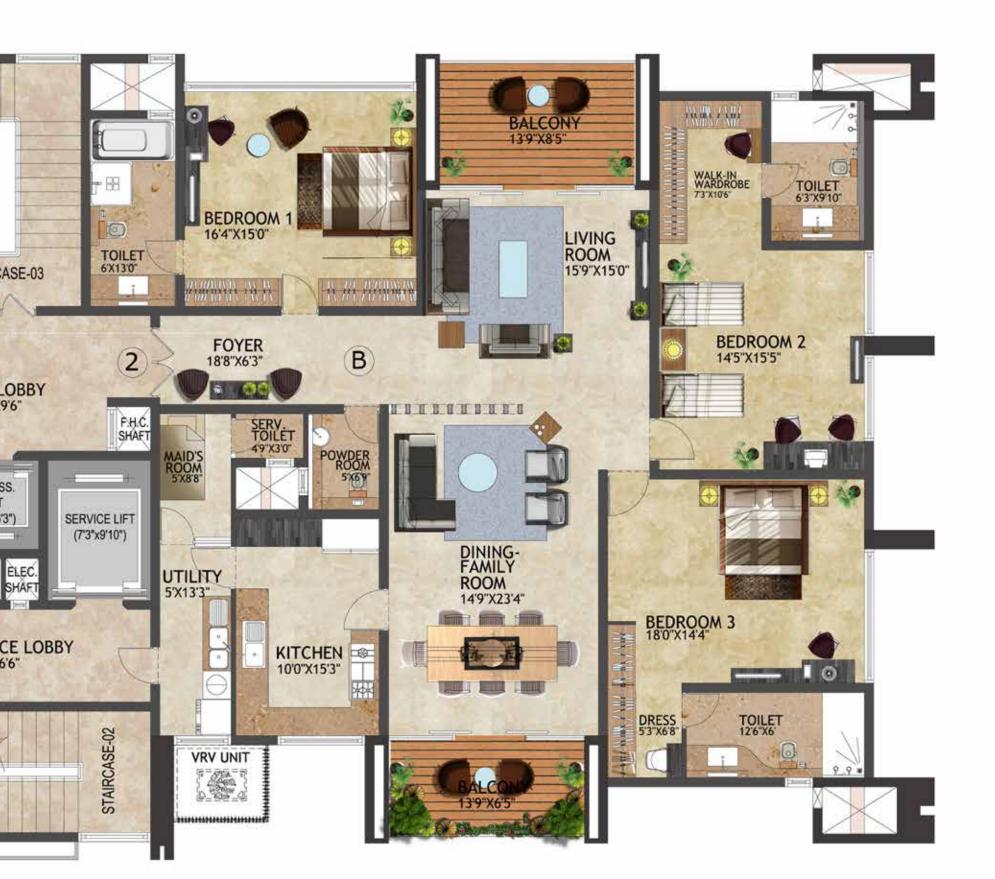

## **UNIT PLAN-B**

SUPER BUILT UP AREA - 325 Sqm / 3503 sft CARPET AREA - 205 Sqm / 2208 sft

SUPER BUILT UP AREA - 568 Sqm / 6117 sft CARPET AREA - 341 Sqm / 3667 sft

SUPER BUILT UP AREA - 586 Sqm / 6308sft CARPET AREA - 355 Sqm /3823 sft