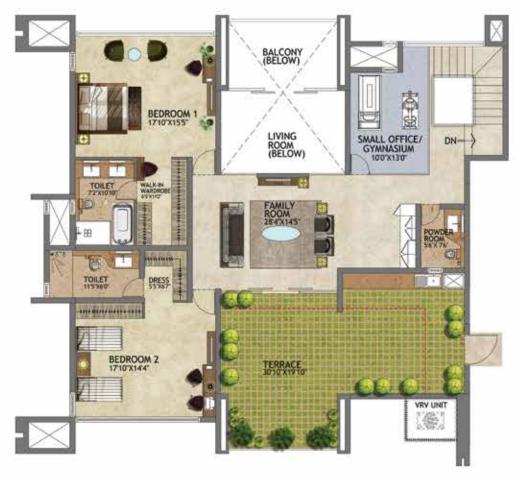

## **UNIT PLAN-B**

SUPER BUILT UP AREA - 325 Sqm / 3503 sft CARPET AREA - 205 Sqm / 2208 sft

SUPER BUILT UP AREA - 568 Sqm / 6117 sft CARPET AREA - 341 Sqm / 3667 sft

SUPER BUILT UP AREA - 586 Sqm / 6308sft CARPET AREA - 355 Sqm /3823 sft

The furniture shown in the plans is only for the purpose of illustrating a possible layout and does not form a part of the offering or specifications. All Apartment interior views do not depict the standard wall, color & ceiling finishes which are not part of the offering.

Further, the dimensions mentioned do not consider the plastering thickness and there could be marginal variation in carpet areas.