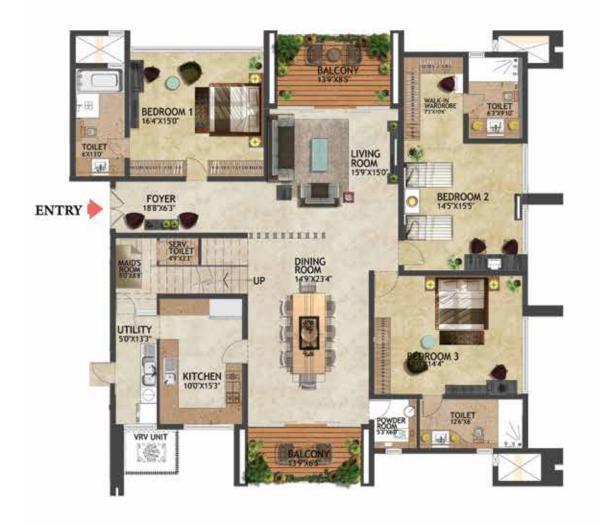

## UNIT PLAN - A

SUPER BUILT UP AREA - 324 Sqm / 3489 Sft CARPET AREA - 203 Sqm / 2190 sft

KEY PLAN

The furniture shown in the plans is only for the purpose of illustrating a possible layout and does not form a part of the offering or specifications. All Apartment interior views do not depict the standard wall, color & ceiling finishes which are not part of the offering.

Further, the dimensions mentioned do not consider the plastering thickness and there could be marginal variation in carpet areas.