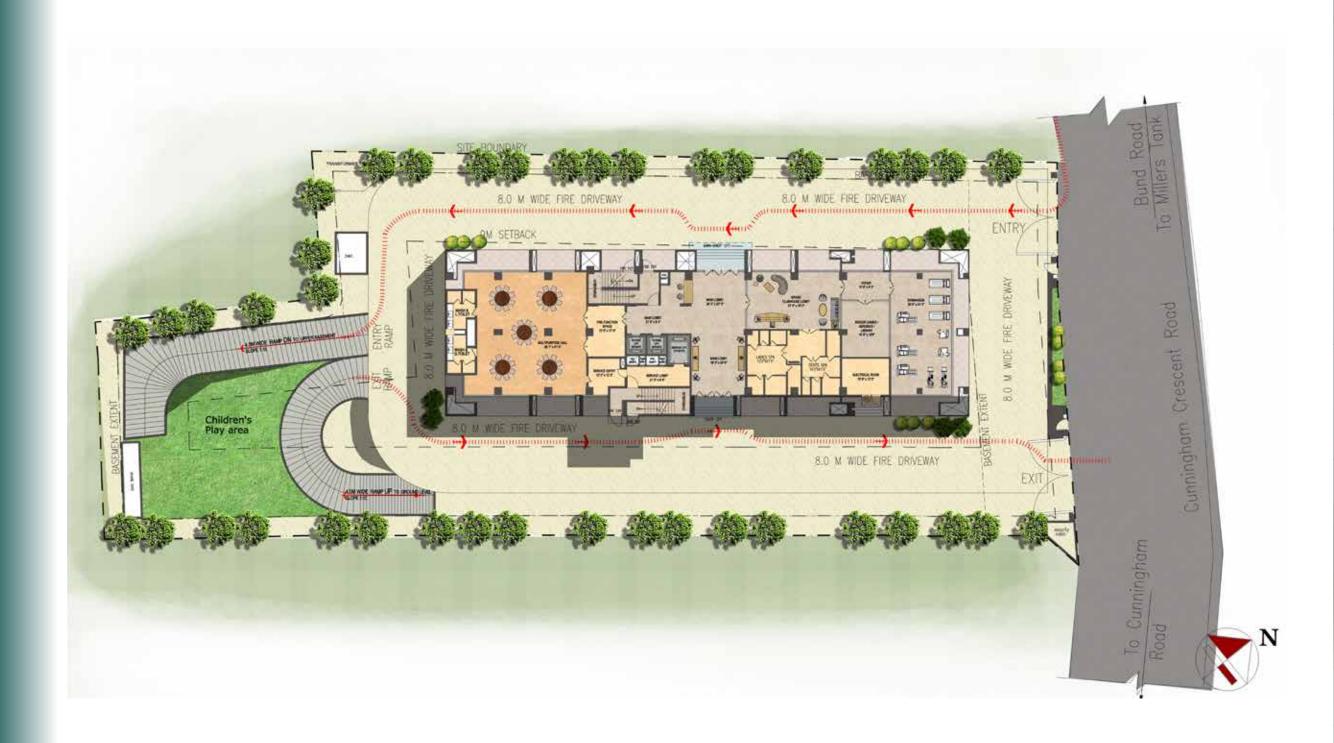

Fully glazed on three sides, to afford you an incredible 270 degree view. No common walls between you and your neighbour, to ensure your home is truly a haven of peace and privacy. And a comprehensive basket of luxury lifestyle amenities to give you exactly what you want our of your leisure hours.