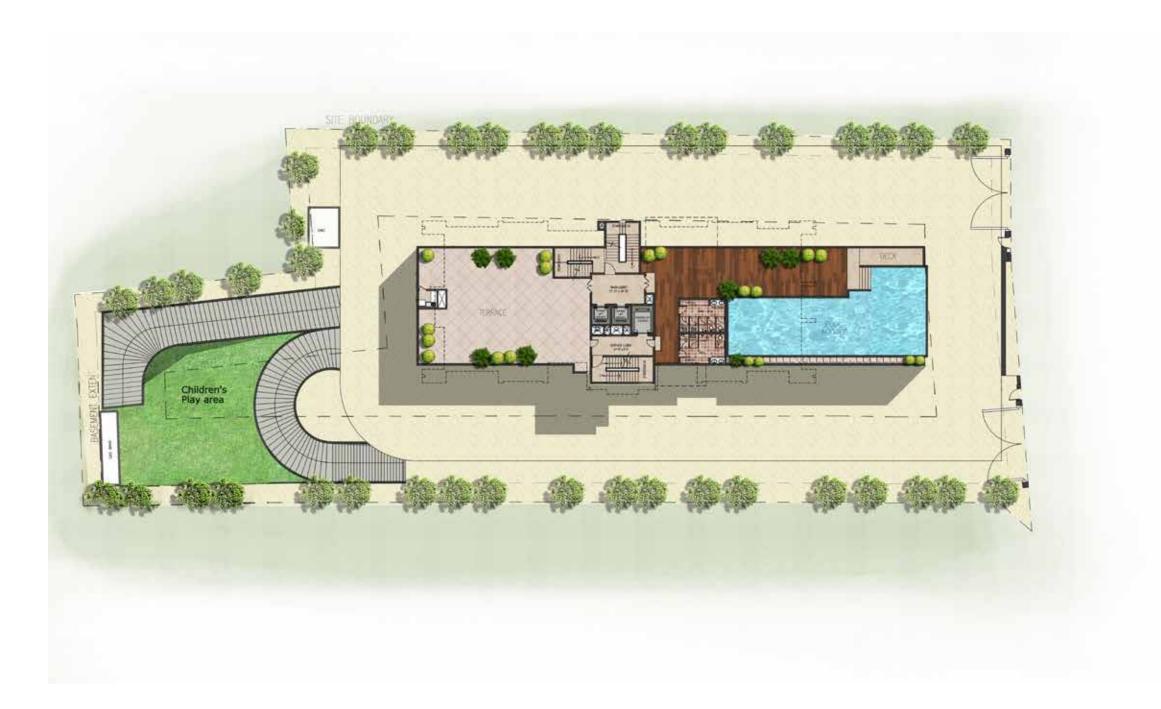

Fully glazed on three sides, to afford you an incredible 270 degree view. No common walls between you and your neighbour, to ensure your home is truly a haven of peace and privacy. And a comprehensive basket of luxury lifestyle amenities to give you exactly what you want our of your leisure hours.

Experience the ultimate in luxury living. Read on.