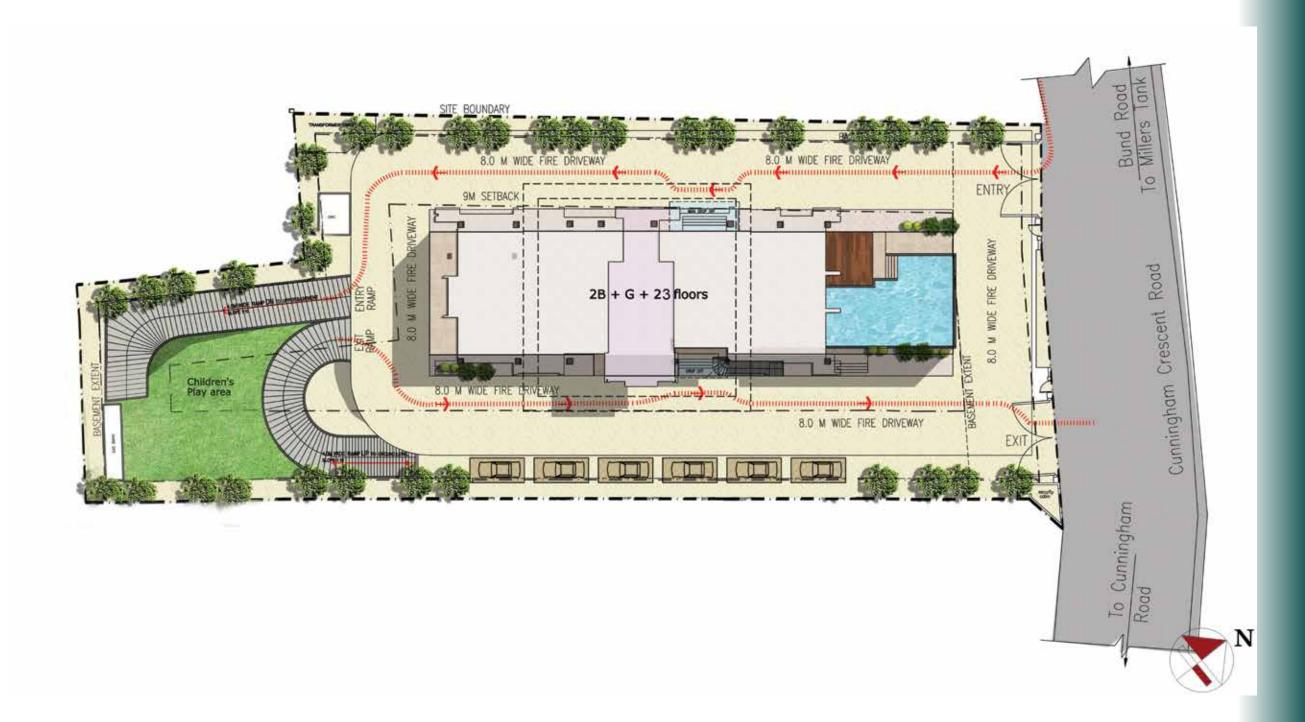

On Cunningham Crescent Road, in the throbbing heart of Bangalore, lies an intimate, exclusive community of just 42 residences set in a 23 storey tower. Homes that inspire you to live life to the fullest and express yourself as only you can.

Fully glazed on three sides, to afford you an incredible 270 degree view. No common walls between you and your neighbour, to ensure your home is truly a haven of peace and privacy. And a comprehensive basket of luxury lifestyle amenities to give you exactly what you want our of your leisure hours.