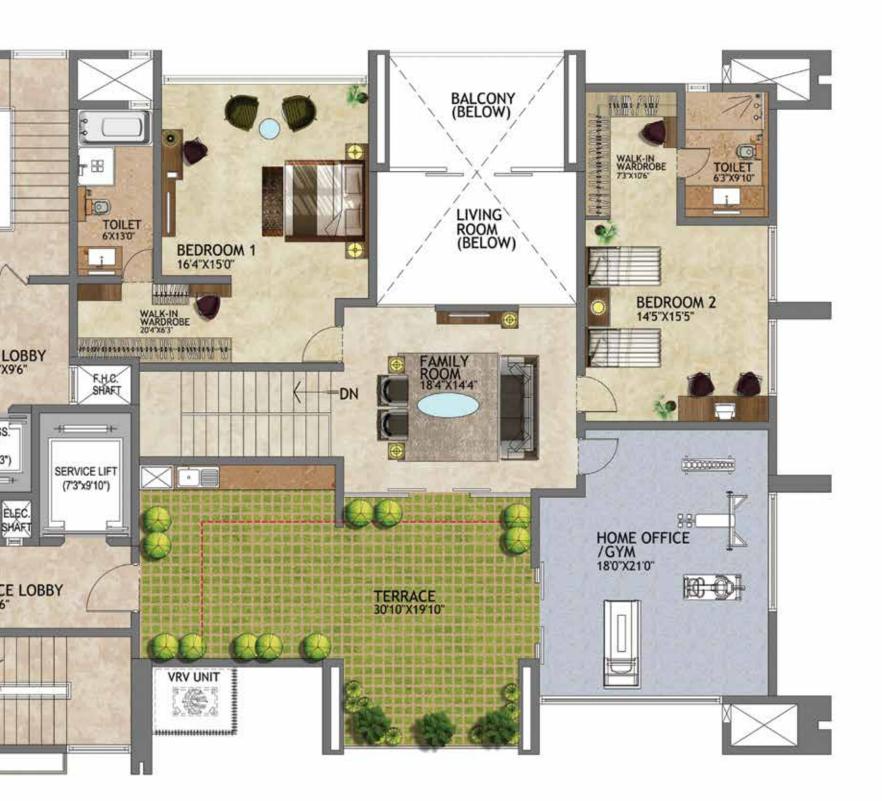

## **UNIT PLAN-B**

SUPER BUILT UP AREA - 325 Sqm / 3503 sft CARPET AREA - 205 Sqm / 2208 sft

SUPER BUILT UP AREA - 568 Sqm / 6117 sft CARPET AREA - 341 Sqm / 3667 sft

SUPER BUILT UP AREA - 586 Sqm / 6308sft CARPET AREA - 355 Sqm /3823 sft