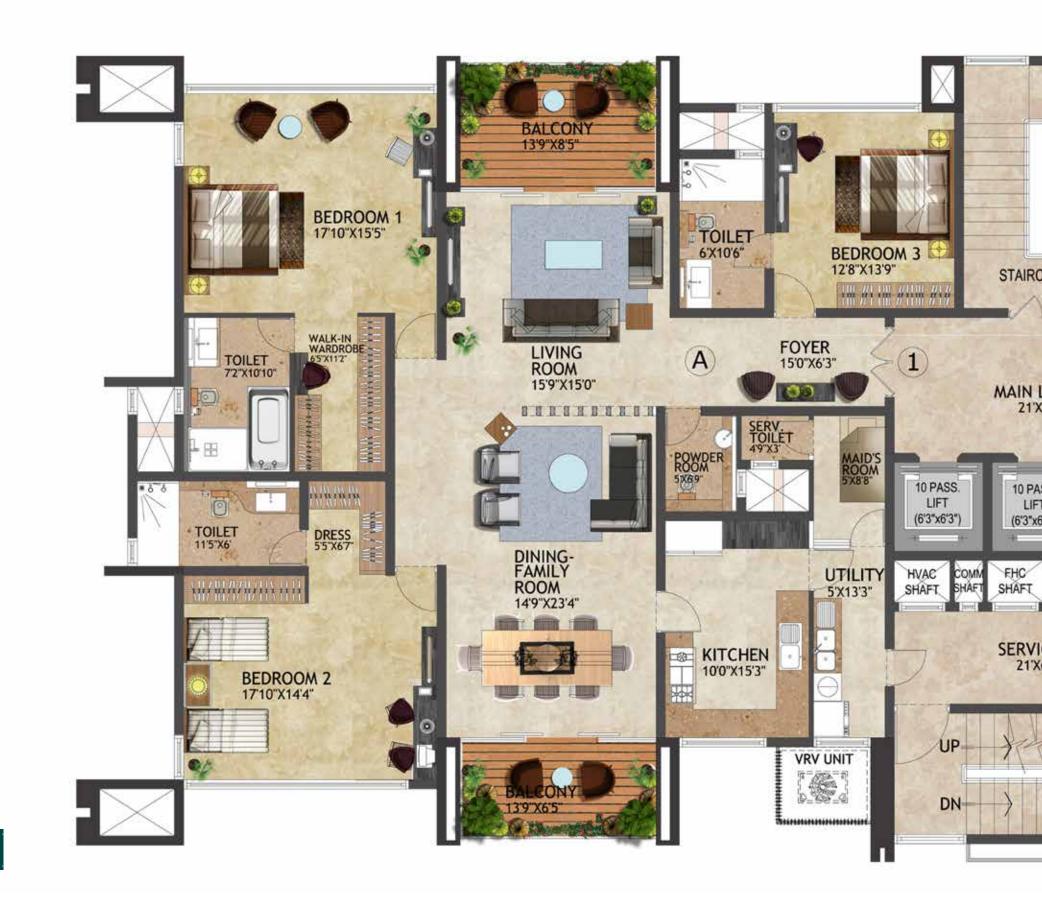

## UNIT PLAN - A

SUPER BUILT UP AREA - 324 Sqm / 3489 Sft CARPET AREA - 203 Sqm / 2190 sft

KEY PLAN

Further, the dimensions mentioned do not consider the plastering thickness and there could be marginal variation in carpet areas.