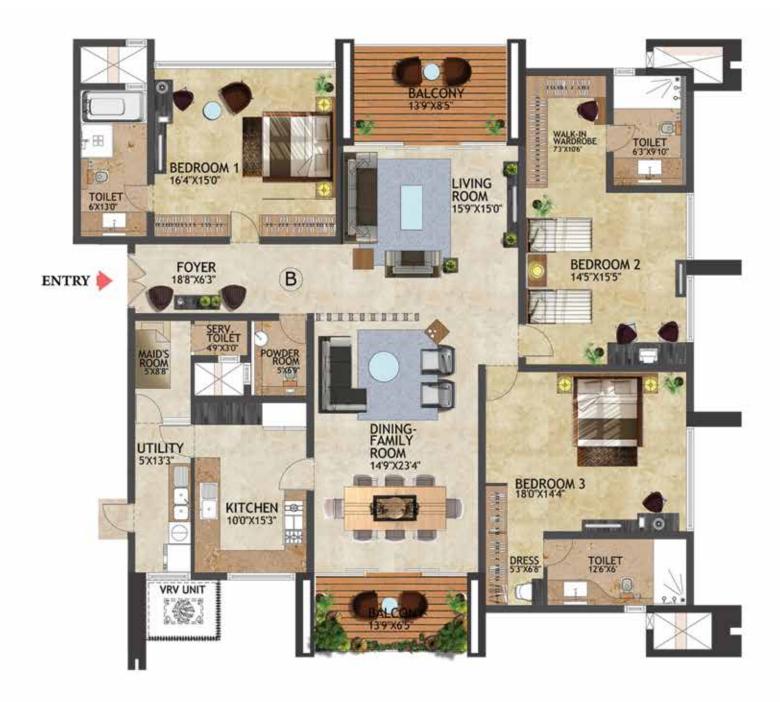

## **UNIT PLAN-B**

SUPER BUILT UP AREA - 325 Sqm / 3503 sft CARPET AREA - 205 Sqm / 2208 sft

SUPER BUILT UP AREA - 568 Sqm / 6117 sft CARPET AREA - 341 Sqm / 3667 sft

SUPER BUILT UP AREA - 586 Sqm / 6308sft CARPET AREA - 355 Sqm /3823 sft