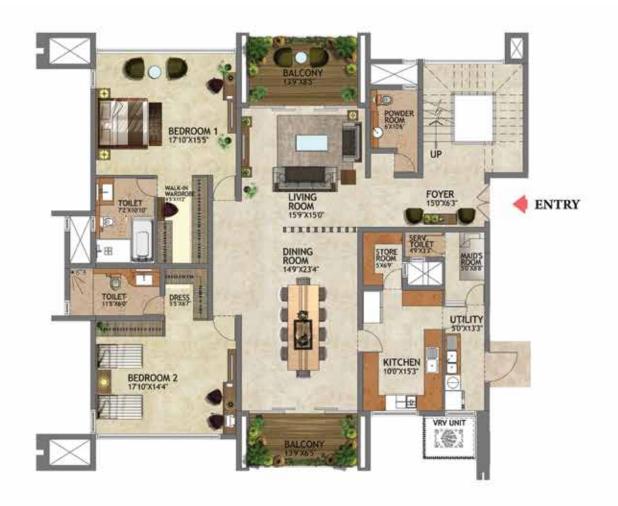

## UNIT PLAN - A

SUPER BUILT UP AREA - 324 Sqm / 3489 Sft CARPET AREA - 203 Sqm / 2190 sft

KEY PLAN

The furniture shown in the plans is only for the purpose of illustrating a possible layout and does not form a part of the offering or specifications. All Apartment interior views do not depict the standard wall, color & ceiling finishes which are not part of the offering.

Further, the dimensions mentioned do not consider the plastering thickness and there could be marginal variation in carpet areas.