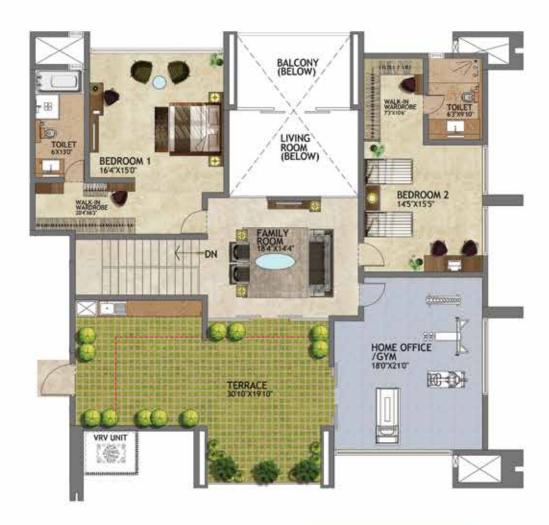

## **UNIT PLAN-B**

SUPER BUILT UP AREA - 325 Sqm / 3503 sft CARPET AREA - 205 Sqm / 2208 sft

SUPER BUILT UP AREA - 568 Sqm / 6117 sft CARPET AREA - 341 Sqm / 3667 sft

SUPER BUILT UP AREA - 586 Sqm / 6308sft CARPET AREA - 355 Sqm /3823 sft

The furniture shown in the plans is only for the purpose of illustrating a possible layout and does not form a part of the offering or specifications. All Apartment interior views do not depict the standard wall, color & ceiling finishes which are not part of the offering.

Further, the dimensions mentioned do not consider the plastering thickness and there could be marginal variation in carpet areas.